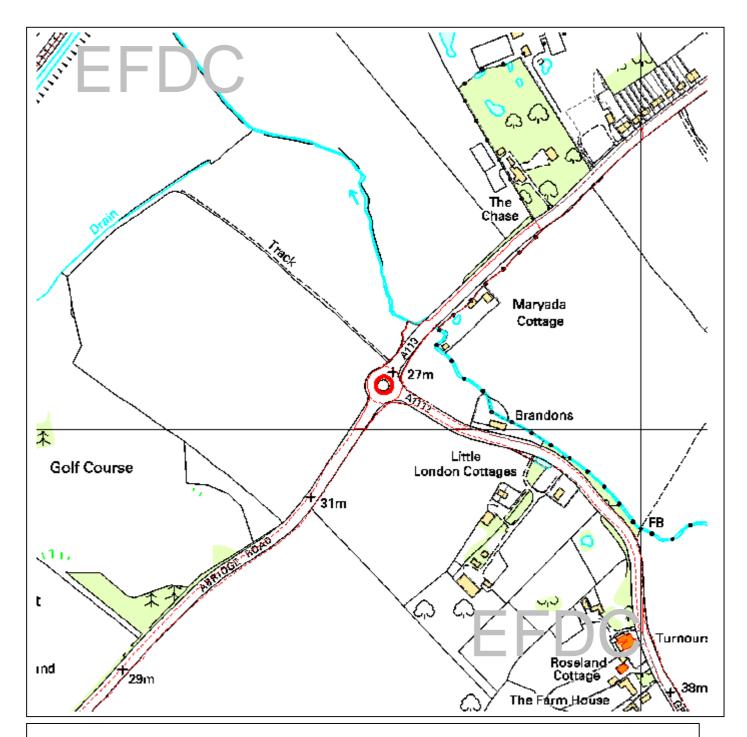

EFDC licence No.100018534

| Agenda Item<br>Number: | 8                                                 |
|------------------------|---------------------------------------------------|
| Application Number:    | EPF/2432/08                                       |
| Site Name:             | Roundabout, London Road,<br>A1133/A1112, Chigwell |
| Scale of Plot:         | 1/5000                                            |